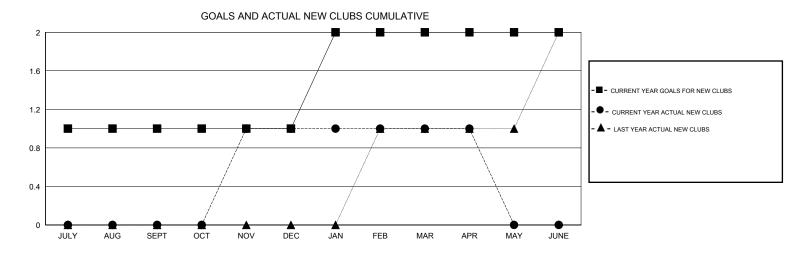

## District 5M 9

Results as of: 4/30/2017

LOCATION MINNESOTA Judy Hankom **GMT CA** Clubs Members RESULTS FOR 2016-2017 RESULTS FOR 2016-2017 NEW CLUB GOAL NEW CLUBS DROPPED CLUBS NEW MEMBER GROWTH NEW MEMBER DROPPED QUARTER QUARTER NET GOAL (not reinstated GROWTH ACTUAL (not MEMBERS ACTUAL or transfers) reinstated or transfers) (including transfers) 0 0 -20 46 36 JULY/AUG/SEPT JULY/AUG/SEPT 0 0 -20 61 44 OCT/NOV/DEC OCT/NOV/DEC 0 36 41 12 JAN/FEB/MAR JAN/FEB/MAR 0 0 0 APR/MAY/JUNE APR/MAY/JUNE 5 10 17