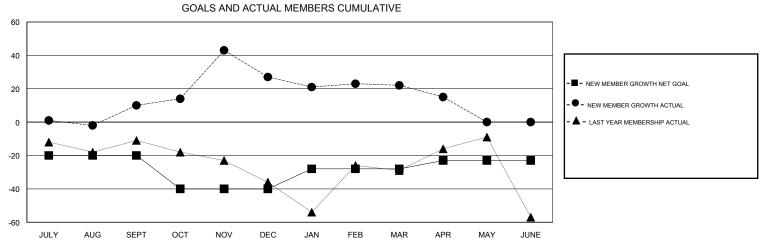

## District 5M 9

Results as of: 4/30/2017

LOCATION MINNESOTA Judy Hankom **GMT CA** Clubs Members RESULTS FOR 2016-2017 RESULTS FOR 2016-2017 NEW CLUB GOAL NEW CLUBS DROPPED CLUBS NEW MEMBER GROWTH NEW MEMBER DROPPED QUARTER QUARTER NET GOAL (not reinstated GROWTH ACTUAL (not MEMBERS ACTUAL or transfers) reinstated or transfers) (including transfers) 0 0 -20 46 36 JULY/AUG/SEPT JULY/AUG/SEPT 0 0 -20 61 44 OCT/NOV/DEC OCT/NOV/DEC 0 36 41 12 JAN/FEB/MAR JAN/FEB/MAR 0 0 0 APR/MAY/JUNE APR/MAY/JUNE 5 10 17